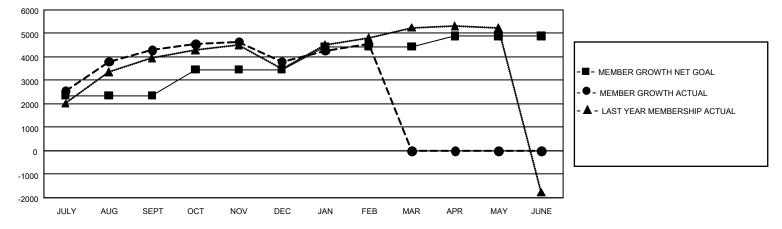

## GMT MONTHLY MEMBERSHIP PROGRESS REPORT

GAT Constitutional Area 5 - MD 300 Taiwan

REPORT DOES NOT INCLUDE CLUBS IN UNDISTRICTED AREAS.

| Clubs                 |               |           |               | Members               |                         |                         |                                                    |  |  |
|-----------------------|---------------|-----------|---------------|-----------------------|-------------------------|-------------------------|----------------------------------------------------|--|--|
| RESULTS FOR 2019-2020 |               |           |               | RESULTS FOR 2019-2020 |                         |                         |                                                    |  |  |
| QUARTER               | NEW CLUB GOAL | NEW CLUBS | DROPPED CLUBS | QUARTER MEM           | IBER GROWTH NET<br>GOAL | MEMBER GROWTH<br>ACTUAL | DROPPED<br>MEMBERS ACTUAL<br>(including transfers) |  |  |
| JULY/AUG/SEPT         | 42            | 15        | 8             | JULY/AUG/SEPT         | 7,050                   | 5,279                   | 615                                                |  |  |
| OCT/NOV/DEC           | 33            | 3         | 0             | OCT/NOV/DEC           | 3,330                   | 839                     | 1,263                                              |  |  |
| JAN/FEB/MAR           | 18            | 1         | 5             | JAN/FEB/MAR           | 2,925                   | 1,048                   | 151                                                |  |  |
| APR/MAY/JUNE          | 6             | 0         | 0             | APR/MAY/JUNE          | 1,380                   | 0                       | 0                                                  |  |  |