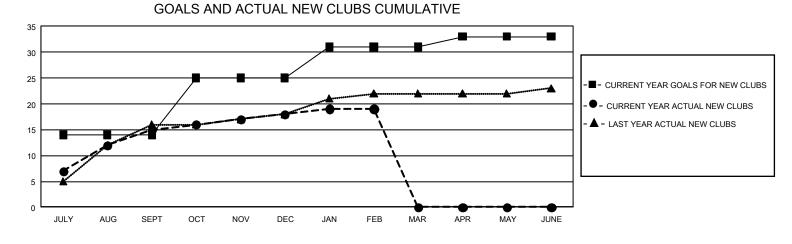

## GMT MONTHLY MEMBERSHIP PROGRESS REPORT

GAT Constitutional Area 5 - MD 300 Taiwan

REPORT DOES NOT INCLUDE CLUBS IN UNDISTRICTED AREAS.

| Clubs                 |               |           |               | Members               |                         |                         |                                                    |  |  |
|-----------------------|---------------|-----------|---------------|-----------------------|-------------------------|-------------------------|----------------------------------------------------|--|--|
| RESULTS FOR 2019-2020 |               |           |               | RESULTS FOR 2019-2020 |                         |                         |                                                    |  |  |
| QUARTER               | NEW CLUB GOAL | NEW CLUBS | DROPPED CLUBS | QUARTER MEM           | IBER GROWTH NET<br>GOAL | MEMBER GROWTH<br>ACTUAL | DROPPED<br>MEMBERS ACTUAL<br>(including transfers) |  |  |
| JULY/AUG/SEPT         | 42            | 15        | 8             | JULY/AUG/SEPT         | 7,050                   | 5,279                   | 615                                                |  |  |
| OCT/NOV/DEC           | 33            | 3         | 0             | OCT/NOV/DEC           | 3,330                   | 839                     | 1,263                                              |  |  |
| JAN/FEB/MAR           | 18            | 1         | 5             | JAN/FEB/MAR           | 2,925                   | 1,048                   | 151                                                |  |  |
| APR/MAY/JUNE          | 6             | 0         | 0             | APR/MAY/JUNE          | 1,380                   | 0                       | 0                                                  |  |  |